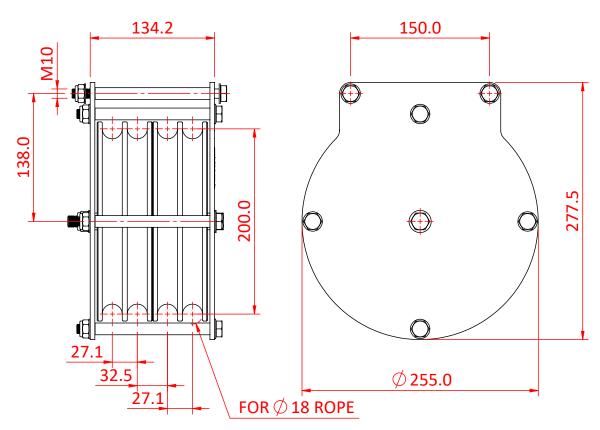

## Ø200mm Heavy Duty Pulleys - Rope

| A Ø200mm quad sheave heavy duty pulley, suitable<br>for 18mm rope |                                                                     |
|-------------------------------------------------------------------|---------------------------------------------------------------------|
| Part Nos                                                          | T42954 - 18mm Rope - Quad                                           |
| Materials                                                         | Plates - CR4 Mild Steel<br>Sheaves - Nylon 6<br>Fixings - Grade 8.8 |
| Finish                                                            | Powder painted crackle black                                        |
| WLL                                                               | 600Kg                                                               |
| Safety factor                                                     | 5:1                                                                 |

Dimensions in mm

T42954

Doughty Engineering Ltd - Crow Arch Lane, Ringwood, Hampshire, BH24 1NZ, UK +44 (0) 1425 478961, sales@doughty-engineering.co.uk - www.doughty-engineering.co.uk