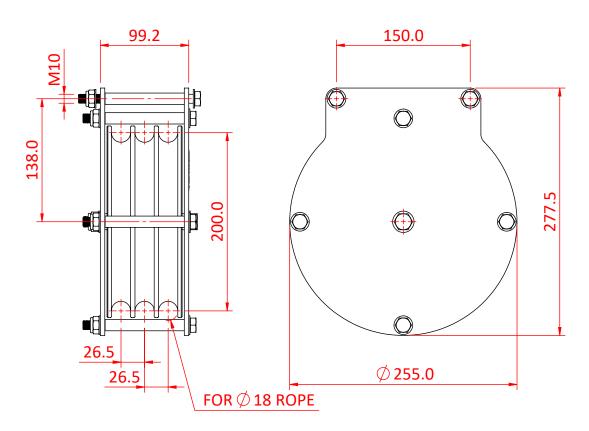

---|---------------------------------------------------------------------|
| Part Nos                                                         | T42953 - 6mm Rope - Triple                                          |
| Materials                                                        | Plates - CR4 Mild Steel<br>Sheaves - Nylon 6<br>Fixings - Grade 8.8 |
| Finish                                                           | Powder painted crackle black                                        |
| WLL                                                              | 600Kg                                                               |
| Safety factor                                                    | 5:1                                                                 |

Dimensions in mm

## T42953



Doughty Engineering Ltd - Crow Arch Lane, Ringwood, Hampshire, BH24 1NZ, UK +44 (0) 1425 478961, sales@doughty-engineering.co.uk - www.doughty-engineering.co.uk