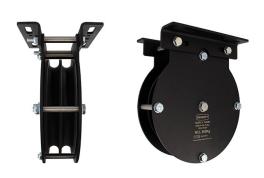

## Ø200mm Heavy Duty Pulleys - Rope

| A Ø200mm double sheave heavy duty pulley, suitable for 18mm rope |                                                                     |
|------------------------------------------------------------------|---------------------------------------------------------------------|
| Part Nos                                                         | T42952 - 18mm Rope - Double                                         |
| Materials                                                        | Plates - CR4 Mild Steel<br>Sheaves - Nylon 6<br>Fixings - Grade 8.8 |
| Finish                                                           | Powder painted crackle black                                        |
| WLL                                                              | 600Kg                                                               |
| Safety factor                                                    | 5:1                                                                 |