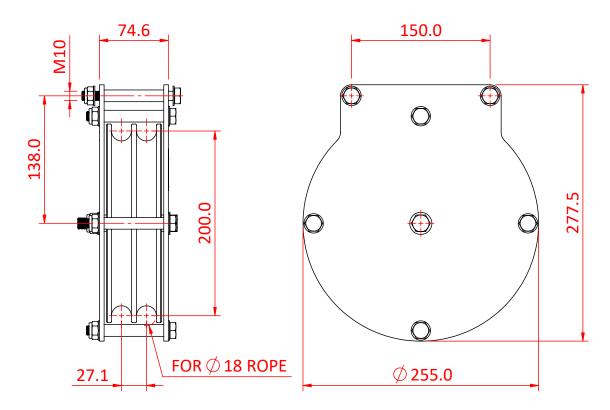

## Ø200mm Heavy Duty Pulleys - Rope

| A Ø200mm double sheave heavy duty pulley, suitable for 18mm rope |                                                                     |
|------------------------------------------------------------------|---------------------------------------------------------------------|
| Part Nos                                                         | T42952 - 18mm Rope - Double                                         |
| Materials                                                        | Plates - CR4 Mild Steel<br>Sheaves - Nylon 6<br>Fixings - Grade 8.8 |
| Finish                                                           | Powder painted crackle black                                        |
| WLL                                                              | 600Kg                                                               |
| Safety factor                                                    | 5:1                                                                 |

Dimensions in mm