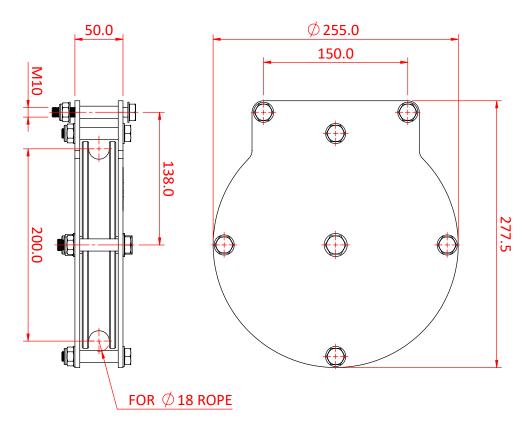

Dimensions in mm

T42951

Doughty Engineering Ltd - Crow Arch Lane, Ringwood, Hampshire, BH24 1NZ, UK +44 (0) 1425 478961, sales@doughty-engineering.co.uk - www.doughty-engineering.co.uk