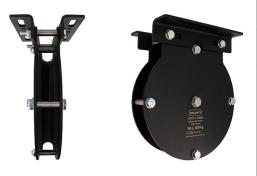

## Ø200mm Heavy Duty Pulleys - Rope

| A Ø200mm single sheave heavy duty pulley, suitable for 18mm rope |                                                                     |
|------------------------------------------------------------------|---------------------------------------------------------------------|
| Part Nos                                                         | T42951 - 18mm Rope - Single                                         |
| Materials                                                        | Plates - CR4 Mild Steel<br>Sheaves - Nylon 6<br>Fixings - Grade 8.8 |
| Finish                                                           | Powder painted crackle black                                        |
| WLL                                                              | 600Kg                                                               |
| Safety factor                                                    | 5:1                                                                 |