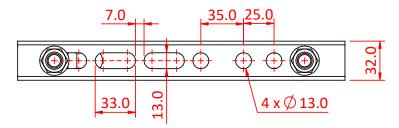

Dimensions in mm

Note: Two channels are required for triple, quad and quin pulleys

Doughty Engineering Ltd - Crow Arch Lane, Ringwood, Hampshire, BH24 1NZ, UK +44 (0) 1425 478961, sales@doughty-engineering.co.uk - www.doughty-engineering.co.uk