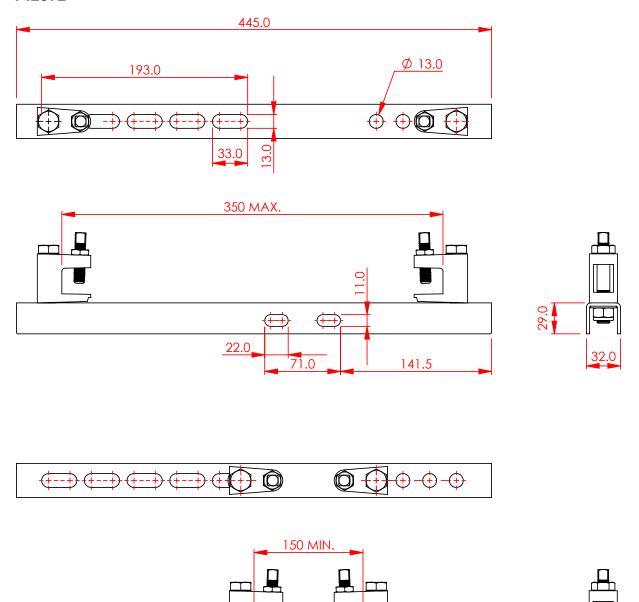

## T42872

Note: Two channels are required for triple, quad and quin pulleys

Dimensions in mm

Note: Two channels are required for triple, quad and quin pulleys

Doughty Engineering Ltd - Crow Arch Lane, Ringwood, Hampshire, BH24 1NZ, UK +44 (0) 1425 478961, sales@doughty-engineering.co.uk - www.doughty-engineering.co.uk