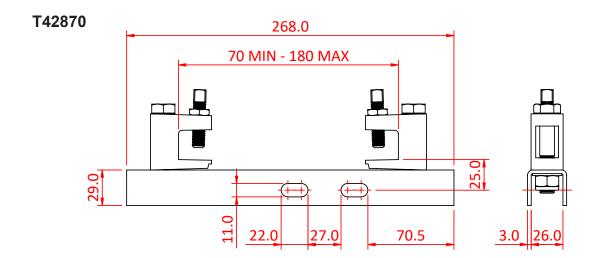

## **Product Data Sheet**

| A girder channel with flange clamps |                                                   |
|-------------------------------------|---------------------------------------------------|
| Part Nos                            | T42870 - 75mm to 150mm<br>T42872 - 150mm to 300mm |
| Material                            | S275 Mild Steel                                   |
| Finish                              | Powder Painted                                    |
| WLL                                 | 150Kg                                             |
| Safety Factor                       | 5:1                                               |

Dimensions in mm

Note: Two channels are required for triple, quad and quin pulleys

Doughty Engineering Ltd - Crow Arch Lane, Ringwood, Hampshire, BH24 1NZ, UK +44 (0) 1425 478961, sales@doughty-engineering.co.uk - www.doughty-engineering.co.uk