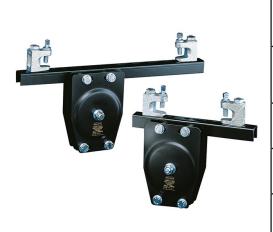

## **Product Data Sheet**

| A girder channel with flange clamps |                                                   |
|-------------------------------------|---------------------------------------------------|
| Part Nos                            | T42870 - 75mm to 150mm<br>T42872 - 150mm to 300mm |
| Material                            | S275 Mild Steel                                   |
| Finish                              | Powder Painted                                    |
| WLL                                 | 150Kg                                             |
| Safety Factor                       | 5:1                                               |