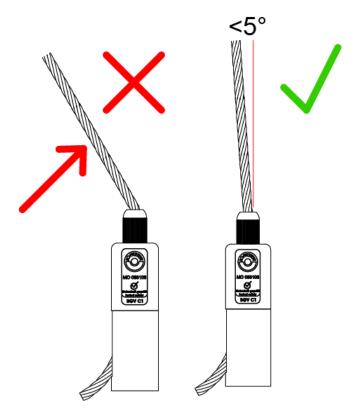

Dimensions in mm

Doughty Engineering Ltd - Crow Arch Lane, Ringwood, Hampshire, BH24 1NZ, UK +44 (0) 1425 478961, sales@doughty-engineering.co.uk - www.doughty-engineering.co.uk

The wire rope must exit in line with the Cable Holder.
The maximum angle allowed is 5 degrees.

Reutlinger Cable Holders can be used up to an angle of 45 degrees.

The wire rope must not exceed 5 degrees when exiting the cable holder.

Doughty Engineering Ltd - Crow Arch Lane, Ringwood, Hampshire, BH24 1NZ, UK +44 (0) 1425 478961, sales@doughty-engineering.co.uk - www.doughty-engineering.co.uk