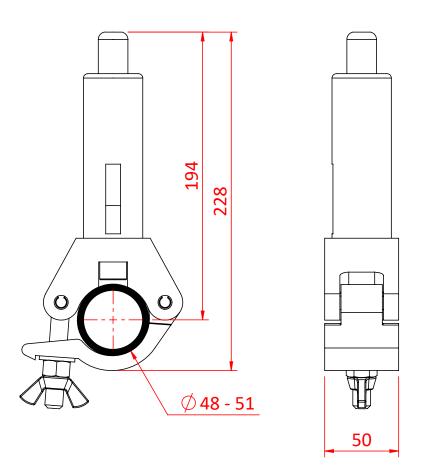

Dimensions in mm

Doughty Engineering Ltd - Crow Arch Lane, Ringwood, Hampshire, BH24 1NZ, UK +44 (0) 1425 478961, sales@doughty-engineering.co.uk - www.doughty-engineering.co.uk

The wire rope must exit in line with the Cable Holder.
The maximum angle allowed is 5 degrees.