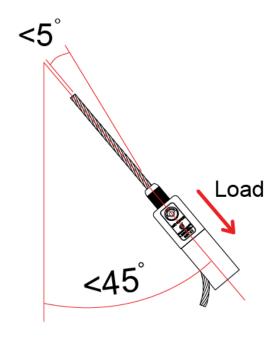

Reutlinger Cable Holders can be used up to an angle of 45 degrees.

The wire rope must not exceed 5 degrees when exiting the cable holder.

Doughty Engineering Ltd - Crow Arch Lane, Ringwood, Hampshire, BH24 1NZ, UK +44 (0) 1425 478961, sales@doughty-engineering.co.uk - www.doughty-engineering.co.uk