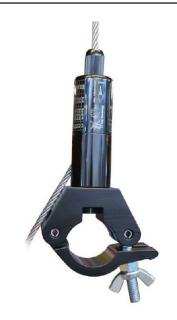

## 80SV III ZW with Clamp

## **Product Data Sheet**

| A Type 80 Cable Holder with a clamp |                                                                       |
|-------------------------------------|-----------------------------------------------------------------------|
| Part Nos                            | T37684                                                                |
| Clamp                               | T57010 Half Coupler                                                   |
| Tubes Diameter                      | Ø48 -51mm                                                             |
| Mechanism Type                      | 3 Ball                                                                |
| WLL                                 | Ø6mm Wire - 135Kg<br>Ø1/4" (6.35mm) Wire - 150Kg<br>Ø8mm Wire - 240Kg |
| Weight                              | 1.62Kg                                                                |