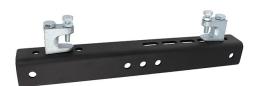

## Adjustable Girder Clamp

## **Product Data Sheet**

| A steel girder clamp supplied with a pair of lindaptors |                                         |
|---------------------------------------------------------|-----------------------------------------|
| Part Nos                                                | T29500 - 1.19Kg<br>T29600 - 2.0Kg       |
| Fits Beams                                              | T29500 - 75-150mm<br>T29600 - 150-300mm |
| Material                                                | S275 Mild Steel<br>Fixings - Grade 8.8  |
| Finish                                                  | Powder coated black                     |
| WLL                                                     | 500Kg                                   |
| Factor of Safety                                        | 5:1                                     |

## T29600