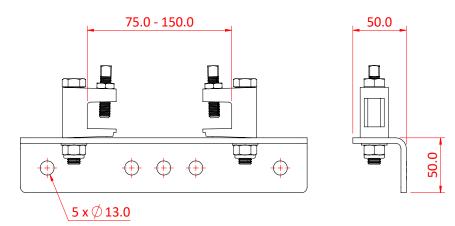

## **Product Data Sheet**

| A steel girder clamp supplied with a pair of lindaptors |                                         |
|---------------------------------------------------------|-----------------------------------------|
| Part Nos                                                | T29500 - 1.19Kg<br>T29600 - 2.0Kg       |
| Fits Beams                                              | T29500 - 75-150mm<br>T29600 - 150-300mm |
| Material                                                | S275 Mild Steel<br>Fixings - Grade 8.8  |
| Finish                                                  | Powder coated black                     |
| WLL                                                     | 500Kg                                   |
| Factor of Safety                                        | 5:1                                     |

Dimensions in mm

Doughty Engineering Ltd - Crow Arch Lane, Ringwood, Hampshire, BH24 1NZ, UK +44 (0) 1425 478961, sales@doughty-engineering.co.uk - www.doughty-engineering.co.uk