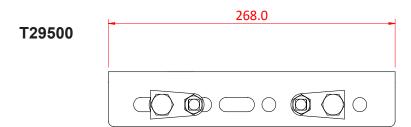

## **Product Data Sheet**

| A steel girder clamp supplied with a pair of lindaptors |                                         |
|---------------------------------------------------------|-----------------------------------------|
| Part Nos                                                | T29500 - 1.19Kg<br>T29600 - 2.0Kg       |
| Fits Beams                                              | T29500 - 75-150mm<br>T29600 - 150-300mm |
| Material                                                | S275 Mild Steel<br>Fixings - Grade 8.8  |
| Finish                                                  | Powder coated black                     |
| WLL                                                     | 500Kg                                   |
| Factor of Safety                                        | 5:1                                     |

Dimensions in mm

Doughty Engineering Ltd - Crow Arch Lane, Ringwood, Hampshire, BH24 1NZ, UK +44 (0) 1425 478961, sales@doughty-engineering.co.uk - www.doughty-engineering.co.uk