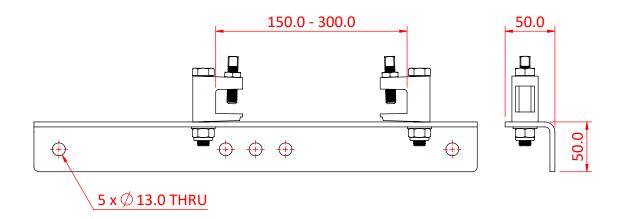

## **Product Data Sheet**

| A steel girder clamp supplied with a pair of lindaptors |                                         |
|---------------------------------------------------------|-----------------------------------------|
| Part Nos                                                | T29500 - 1.19Kg<br>T29600 - 2.0Kg       |
| Fits Beams                                              | T29500 - 75-150mm<br>T29600 - 150-300mm |
| Material                                                | S275 Mild Steel<br>Fixings - Grade 8.8  |
| Finish                                                  | Powder coated black                     |
| WLL                                                     | 500Kg                                   |
| Factor of Safety                                        | 5:1                                     |

Dimensions in mm

Doughty Engineering Ltd - Crow Arch Lane, Ringwood, Hampshire, BH24 1NZ, UK +44 (0) 1425 478961, sales@doughty-engineering.co.uk - www.doughty-engineering.co.uk

## T29600