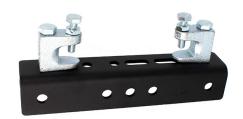

## Adjustable Girder Clamp

## **Product Data Sheet**

| A steel girder clamp supplied with a pair of lindaptors |                                         |
|---------------------------------------------------------|-----------------------------------------|
| Part Nos                                                | T29500 - 1.19Kg<br>T29600 - 2.0Kg       |
| Fits Beams                                              | T29500 - 75-150mm<br>T29600 - 150-300mm |
| Material                                                | S275 Mild Steel<br>Fixings - Grade 8.8  |
| Finish                                                  | Powder coated black                     |
| WLL                                                     | 500Kg                                   |
| Factor of Safety                                        | 5:1                                     |