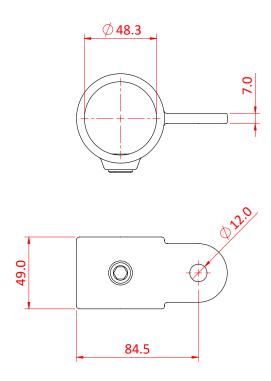

## Pipeclamp Swivel Male Section

**Product Data Sheet** 

| A galvanised steel Pipe Clamp fitting. |                                           |
|----------------------------------------|-------------------------------------------|
| Part Nos                               | T17300M - Galvanised                      |
| Tube Diameter                          | Ø48.3mm                                   |
| Materials                              | Malleable Iron<br>Fixings - Grade 8.8 BZP |
| Max Tightening<br>Torque               | 40Nm                                      |
| WLL                                    | N/A                                       |
| Weight                                 | 0.50Kg                                    |

Dimensions in mm