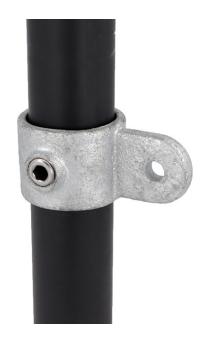

## Pipeclamp Swivel Male Section

**Product Data Sheet** 

| A galvanised steel Pipe Clamp fitting. |                                           |
|----------------------------------------|-------------------------------------------|
| Part Nos                               | T17300M - Galvanised                      |
| Tube Diameter                          | Ø48.3mm                                   |
| Materials                              | Malleable Iron<br>Fixings - Grade 8.8 BZP |
| Max Tightening<br>Torque               | 40Nm                                      |
| WLL                                    | N/A                                       |
| Weight                                 | 0.50Kg                                    |