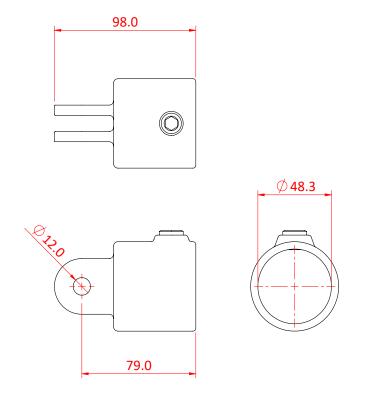

Dimensions in mm

## DIMENSIONS ARE A GUIDE ONLY AND MAY VARY

Doughty Engineering Ltd - Crow Arch Lane, Ringwood, Hampshire, BH24 1NZ, UK +44 (0) 1425 478961, sales@doughty-engineering.co.uk - www.doughty-engineering.co.uk