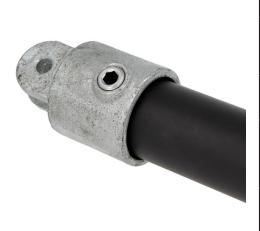

## Pipeclamp Swivel Female Section

**Product Data Sheet** 

| A galvanised steel Pipe Clamp fitting. |                                           |
|----------------------------------------|-------------------------------------------|
| Part Nos                               | T17300F - Galvanised                      |
| Tube Diameter                          | Ø48.3mm                                   |
| Materials                              | Malleable Iron<br>Fixings - Grade 8.8 BZP |
| Max Tightening<br>Torque               | 40Nm                                      |
| WLL                                    | N/A                                       |
| Weight                                 | 0.50Kg                                    |