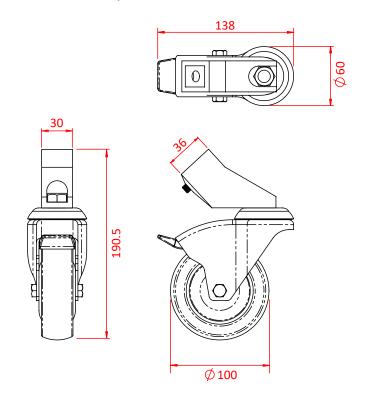

G2201 - 100mm Kit (Neutron, Nova, Comet & Cine Combo)

DIMENSIONS ARE A GUIDE ONLY AND MAY VARY