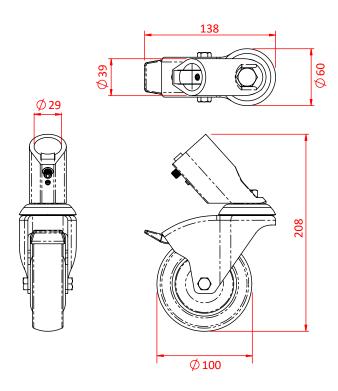

Dimensions in mm

G2200 - 100mm Kit (Followspot, Nebula, Studio & Combo)

DIMENSIONS ARE A GUIDE ONLY AND MAY VARY

Doughty Engineering Ltd - Crow Arch Lane, Ringwood, Hampshire, BH24 1NZ, UK +44 (0) 1425 478961, sales@doughty-engineering.co.uk - www.doughty-engineering.co.uk