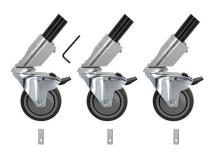

## **Product Data Sheet**

| A range of lockable 100mm castor kits for Doughty stands. |                                                                                            |
|-----------------------------------------------------------|--------------------------------------------------------------------------------------------|
| Part Nos                                                  | G2200<br>G2001                                                                             |
| Wheel Diameter                                            | Ø100mm                                                                                     |
| Materials                                                 | Pressed Steel - Bracket Grey Rubber - Wheels Aluminium - Castor Mounting Fixings Grade 8.8 |
| Stands                                                    | G2200 - Followspot, Nebula, Studio, Combo<br>G2201 - Neutron, Nova, Comet, Cine Combo      |