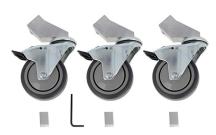

## **Product Data Sheet**

| A range of lockable 100mm castor kits for Doughty stands. |                                                                                            |
|-----------------------------------------------------------|--------------------------------------------------------------------------------------------|
| Part Nos                                                  | G2200<br>G2001                                                                             |
| Wheel Diameter                                            | Ø100mm                                                                                     |
| Materials                                                 | Pressed Steel - Bracket Grey Rubber - Wheels Aluminium - Castor Mounting Fixings Grade 8.8 |
| Stands                                                    | G2200 - Followspot, Nebula, Studio, Combo<br>G2201 - Neutron, Nova, Comet, Cine Combo      |