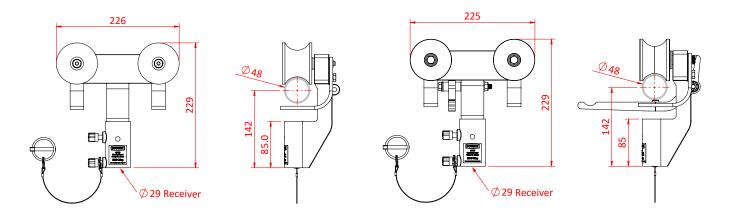

Dimensions in mm

G1600

G1642

Doughty Engineering Ltd - Crow Arch Lane, Ringwood, Hampshire, BH24 1NZ, UK +44 (0) 1425 478961, sales@doughty-engineering.co.uk - www.doughty-engineering.co.uk