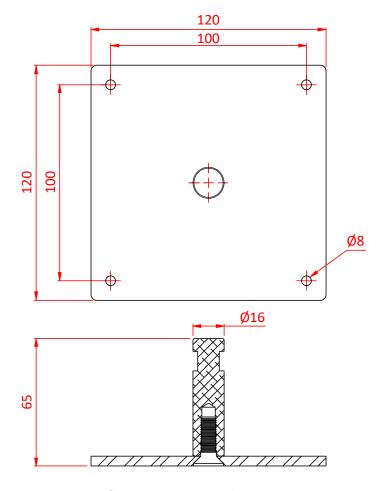

## **Product Data Sheet**

| A mild steel Wall Plate fitted with an aluminium Ø16mm diameter spigot. |                                          |
|-------------------------------------------------------------------------|------------------------------------------|
| Part Nos                                                                | T54200                                   |
| Spigot                                                                  | Ø16mm                                    |
| Fixing holes                                                            | 4 x Ø8mm                                 |
| Finish                                                                  | Black Powder Paint                       |
| Materials                                                               | Mild Steel - Plate<br>Aluminium - Spigot |
| WLL                                                                     | Not rated                                |
| Weight                                                                  | 0.46Kg                                   |

Dimensions in mm

Doughty Engineering Ltd - Crow Arch Lane, Ringwood, Hampshire, BH24 1NZ, UK +44 (0) 1425 478961, sales@doughty-engineering.co.uk - www.doughty-engineering.co.uk