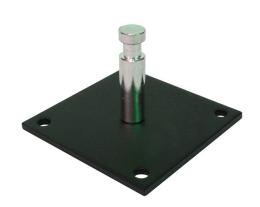

## Baby Pin Wall Plate

## **Product Data Sheet**

| A mild steel Wall Plate fitted with an aluminium Ø16mm diameter spigot. |                                          |
|-------------------------------------------------------------------------|------------------------------------------|
| Part Nos                                                                | T54200                                   |
| Spigot                                                                  | Ø16mm                                    |
| Fixing holes                                                            | 4 x Ø8mm                                 |
| Finish                                                                  | Black Powder Paint                       |
| Materials                                                               | Mild Steel - Plate<br>Aluminium - Spigot |
| WLL                                                                     | Not rated                                |
| Weight                                                                  | 0.46Kg                                   |