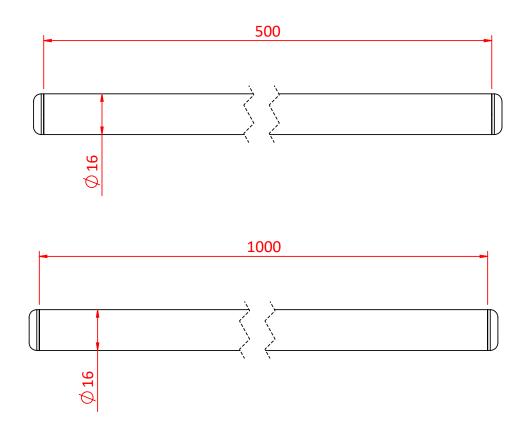

## **Product Data Sheet**

| Part N |  |
|--------|--|
| Diamo  |  |
| Mater  |  |
| WLL    |  |

| 16mm Stainless Steel Extension Arms |                                                                 |  |
|-------------------------------------|-----------------------------------------------------------------|--|
| Part Nos                            | G1250 - 500mm x 16mm - 0.23Kg<br>G1255 - 1000mm x 16mm - 0.46Kg |  |
| Diameter                            | Ø16mm                                                           |  |
| Materials                           | Stainless Steel                                                 |  |
| WLL                                 | Not Rated                                                       |  |

Dimensions in mm

Doughty Engineering Ltd - Crow Arch Lane, Ringwood, Hampshire, BH24 1NZ, UK +44 (0) 1425 478961, sales@doughty-engineering.co.uk - www.doughty-engineering.co.uk